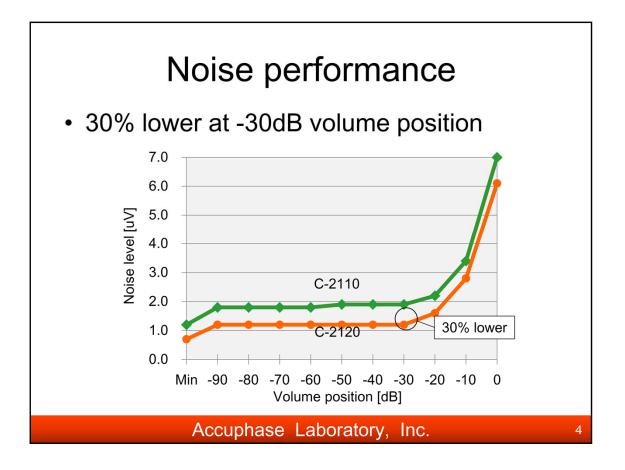

AAVA is re-designed to achieve low noise.

AAVA in C-2120 achieves low noise by the paralleled V-I converter in larger two units and discrete buffer amplifier.

The noise of C-2120 is 30% lower than C-2110 when the volume is set on -30dB.