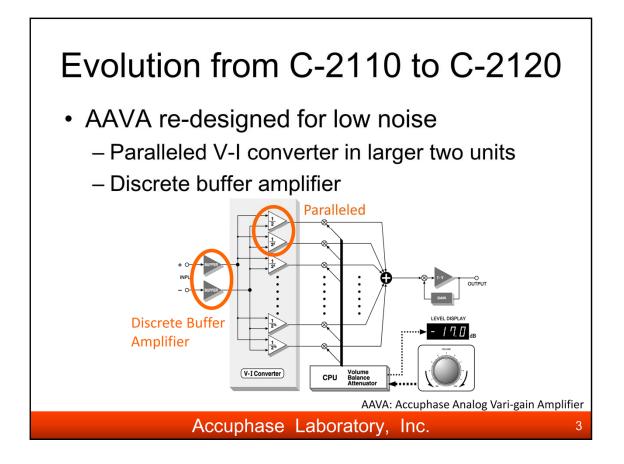

AAVA is re-designed to achieve low noise.

AAVA in C-2120 achieves low noise by the paralleled V-I converter in larger two units and discrete buffer amplifier.

The noise of C-2120 is 30% lower than C-2110 when the volume is set on -30dB.