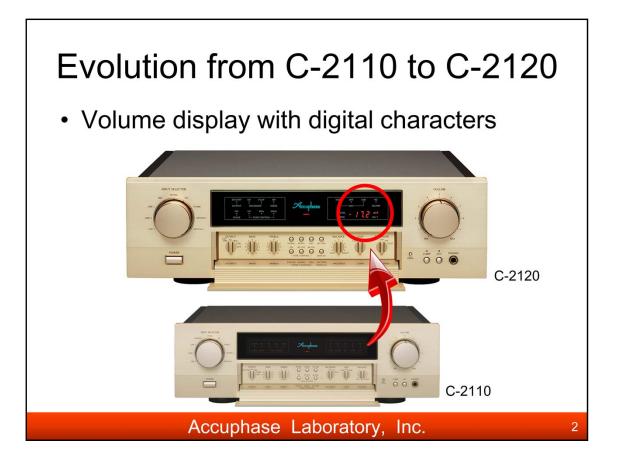

C-2120 is a succession model of C-2110.

The circuit configuration of C-2120 is nearly same as C-2420.

Due to this, the ability against noise becomes excellent.

Volume figures with digital character are indicated on front panel.