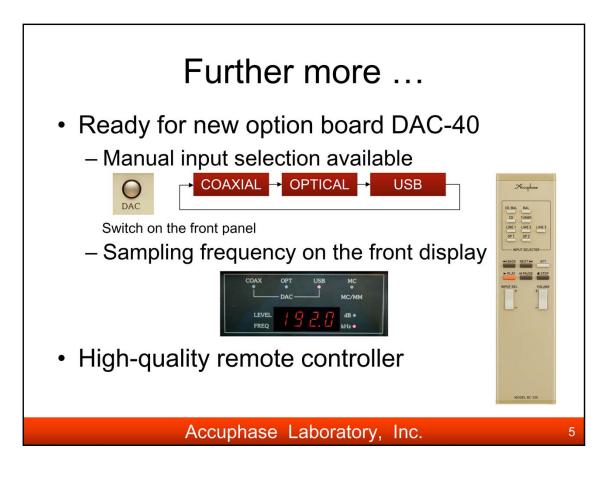

C-2120 accepts the new digital input board, DAC-40. The input signal of DAC-40 can be manually selected.

You can see the figure of music signal sampling frequency input into DAC-40 on the front panel display.